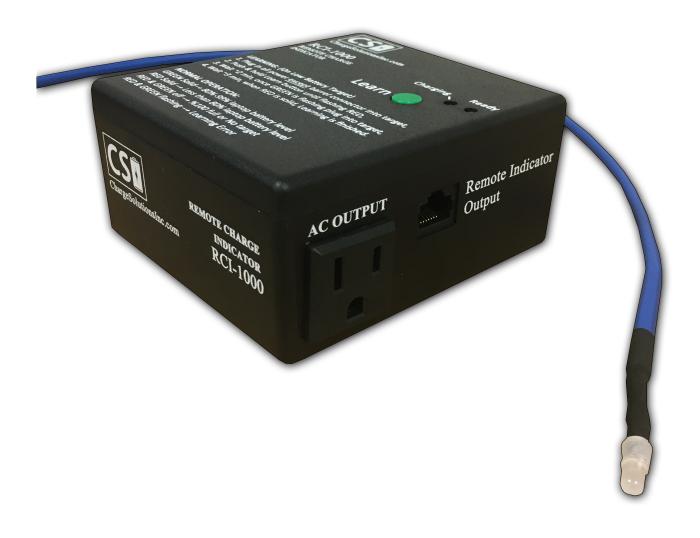

## **RCI-1000, Remote Charge Indicator**

RCI-1000 Remotely Indicates Battery Charge Level One-button setup for learning device charge Characteristics Easy to use, comes with cable and indicator accessories

The RCI-1000 allows remote indication of battery charge level of devices being charged in hard to see or inaccessible enclosures. You simply plug your device into the front of the RCI-1000 and the back of the RCI-1000 has and AC inlet connector that plugs into a standard 120VAC outlet or power strip. The indicators, both on the device and on a remote indicator cable with RED/GREEN LEDs will illuminate RED when charging, and GREEN when the device being charged is within 80% of full.

The RCI-1000 has a 'Learn' button that allows it to learn what the charge profile is of different types of devices, since for example tablets may have a different size battery than big laptops, or other devices and take a different amount of time. Once it has learned the device after a charge cycle, the next time the device is plugged in, the RCI-1000 will indicate the device's battery charge state.